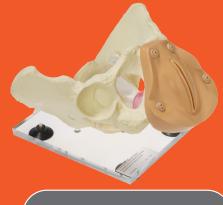

## **PRODUCT DESCRIPTION**

| ~ ~  | <u> </u> | 1 |
|------|----------|---|
| 4    |          |   |
| - Y. | -        | · |
| ູພ   |          |   |
|      |          |   |

The Uterine Pelvic Model is a device that is used in training for gynecological procedures

It is lightweight and portable, contains a Plexiglass base with

suction cups to ensure stability

Measures 25 x 25 x 18 cm approximately

Open design for ease of intrauterine procedure training, including uterine evacuation and IUD placement